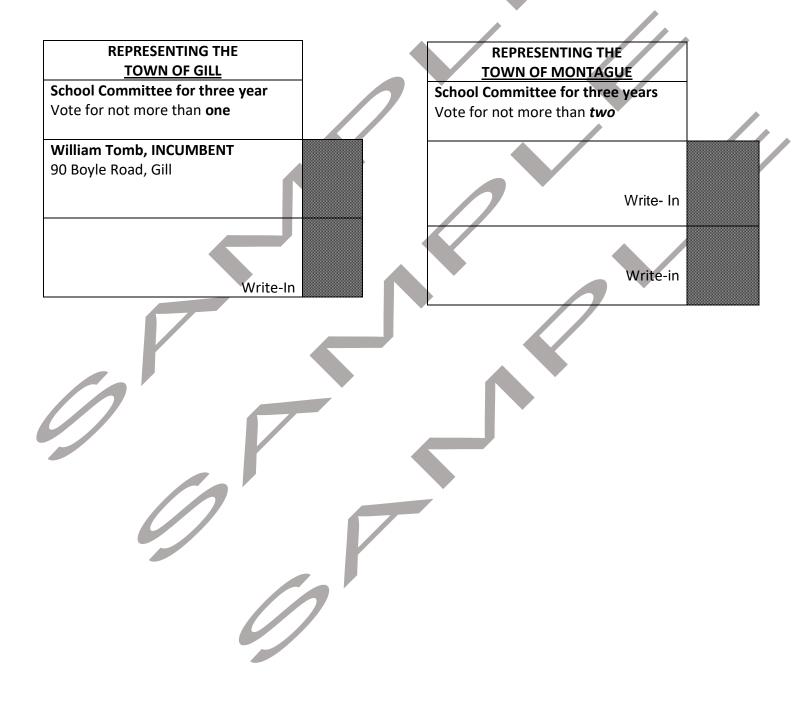

## **MESSAGE TO VOTERS:**

The Gill-Montague Regional School District holds district-wide elections representing both Montague and Gill. Therefore, registered voters from the towns of Gill and Montague should vote for School Committee candidates from **both** communities.

To vote for a person, mark an X in the square to the right of the name.

To vote for a person whose name is not printed on the ballot, write the candidate's name on the line provided.